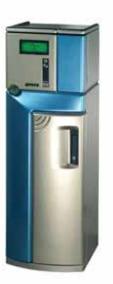

#### **AUTOMATIC CASH DESK**

Quick and simple automatic payment by cash or cards

# Cabinet in stainless steel with front access

- Dimensions 1245x845x500 mm
- Raised base 560x845x500 mm
- Heater with temperature control
- Intercom for local communication or via telephone network
- Pentium 4 management computer
- Window XP Professional operating system
- Tickets treated from a single lighted slot
- · Read and write of barcode tickets
- Read and write of magnetic tickets
- Read and write of ISO 2 (tickeness from 0,20 to 0,78 m)
- · Read of proximity cards
- LCD TFT 15" colour monitor, with multilingual instructions for all user procedures
- Informative anti-burglary push-button
- Communication with data concentrator by in LAN network
- Coin slot
- Banknote slot
- Self-refilling coin change dispenser (max 7 hoppers)
- Banknote change dispenser (1 denomination)
- · Access to cash with differentiated keys
- Siren with vibrations sensor
- Software for configuration and control
- Software for managing payments and accounts