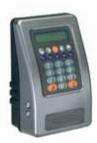

# ACCESS READER TO DOORS AND RESTRICTED AREAS

Opening of doors, gates, control of lifts and access to proprietary and VIP areas

- · Access with magnetic and proximity multi-function reader
- · Access by typing in code (ticket and active transponder) on numeric keypad
- User interface with 16x2 character backlit display
- Operation with Multipass control unit