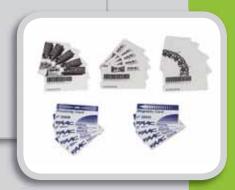

# **DATA CARRIERS**

- Barcode tickets
- Magnetic tickets
- Magnetic cards
- Proximity cards in ISO or key-ring format
- Hands-free active transponders