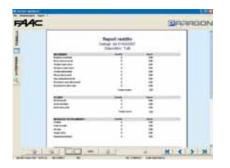

# REPORT MANAGER SOFTWARE MODULE

The system's control unit, information management

- SQL Relational database
- Setting of operator access privileges
- Software for display and processing of user and cash-desk movements
- Export in text format for subsequent processing on Excel files for example
- Park Set-up Software for configuring functional parameters and tariffs
- Setting of 99 tariff profiles, each composed of 99 different tariffs
- Park Back-up Software for planning periodic saving of data