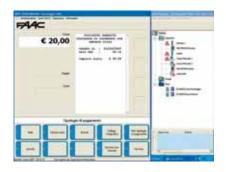

# CASH-DESK SOFTWARE MODULE

Ticket office and stay payment, operational management of customer

- Stay payment management for single stay users with ticket
- Management and issue of Value Tokens
- Sale of subscriber cards and prepaid set-value cards
- Payment procedures by cash, prepaid cards, value tokens, and credit cards
- Management of information messages to user via Display