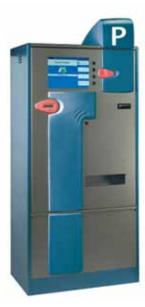

#### TICKET COLUMN

Issue of entrance tickets, and reading of paid tickets, treatment of all the system's tickets

- Outdoor cabinet with front access
- Dimensions 1150x380x310 mm
- Heater with temperature control
- Intercom for local communication or via telephone network
- · Tickets treated from a single lighted slot
- Read and write of barcode tickets
- Read and write of magnetic tickets
- Read and write of ISO 2 (tickeness from 0,20 to 0,78 m)
- · Read of proximity cards
- Interface with long range distance reader of transponders
- Ticket issuing stock: 5000 pcs.
- User display
- Illuminated anti break-in ticket request push-button
- · Detection of vehicles by inductive metal detector
- Communication with data concentrator by RS485 network