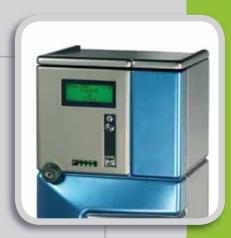

#### **AUTOMATIC CASH DESK**

Quick and simple automatic payment by cash or cards

# Cabinet in stainless steel with front access

- Dimensions 1245x845x500 mm
- Raised base 560x845x500 mm
- Heater with temperature control
- Intercom for local communication or via telephone network
- Pentium 4 management computer
- Window XP Professional operating system
- Tickets treated from a single lighted slot
- · Read and write of barcode tickets
- Read and write of magnetic tickets
- Read and write of ISO 2 (tickeness from 0,20 to 0,78 m)
- · Read of proximity cards
- LCD TFT 15" colour monitor, with multilingual instructions for all user procedures
- Informative anti-burglary push-button
- Communication with data concentrator by in LAN network
- Coin slot
- Banknote slot
- Self-refilling coin change dispenser (max 7 hoppers)
- Banknote change dispenser (1 denomination)
- · Access to cash with differentiated keys
- Siren with vibrations sensor
- Software for configuration and control
- Software for managing payments and accounts