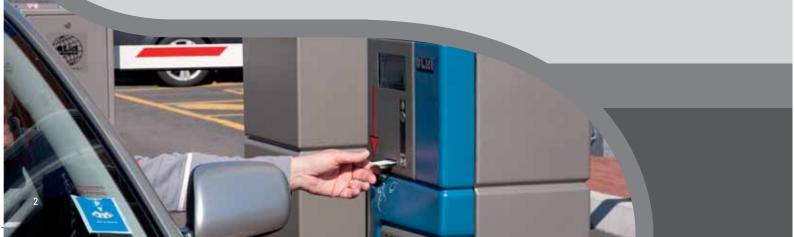

#### TICKET COLUMN

Issue of entrance tickets, and reading of paid tickets, treatment of all the system's tickets

- Outdoor cabinet with front access
- Dimensions 1150x380x310 mm
- Heater with temperature control
- Intercom for local communication or via telephone network
- · Tickets treated from a single lighted slot
- Read and write of barcode tickets
- Read and write of magnetic tickets
- Read and write of ISO 2 (tickeness from 0,20 to 0,78 m)
- · Read of proximity cards
- Interface with long range distance reader of transponders
- Ticket issuing stock: 5000 pcs.
- User display
- Illuminated anti break-in ticket request push-button
- · Detection of vehicles by inductive metal detector
- Communication with data concentrator by RS485 network

#### THE SYSTEM'S ERGONOMICS AND DESIGN

- Modern, functional design for all the system's components
- Ticket column operates as entrance and exit
- Single illuminated 'slot' for acceptance of all transit tickets/cards
- User interface with display
- Assistance to user by local intercom or via telephone network
- Messages in vocal synthesis