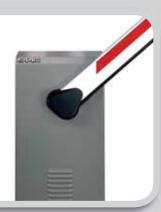

# RAPID BARRIER

Quick, safe access to car park and internal areas

- Steel sheet case treated with cataphoresis and polyester painted
- Dimensions 1080x360x170 mm
- Hydraulic activation with plunge piston cylinders
- Round-the -clock service 100%
- Opening time 2 sec
- Electronic slow-down
- An articulated beam can be installed for low ceilings