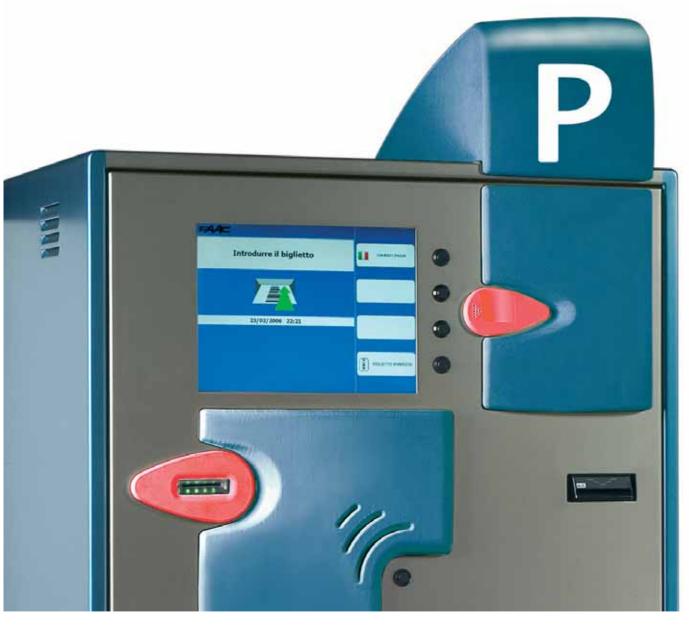

#### TICKET COLUMN

Issue of entrance tickets, and reading of paid tickets, treatment of all the system's tickets

- Outdoor cabinet with front access
- Dimensions 1150x380x310 mm
- Heater with temperature control
- Intercom for local communication or via telephone network
- · Tickets treated from a single lighted slot
- Read and write of barcode tickets
- Read and write of magnetic tickets
- Read and write of ISO 2 (tickeness from 0,20 to 0,78 m)
- · Read of proximity cards
- Interface with long range distance reader of transponders
- Ticket issuing stock: 5000 pcs.
- User display
- Illuminated anti break-in ticket request push-button
- · Detection of vehicles by inductive metal detector
- Communication with data concentrator by RS485 network

#### THE SYSTEM'S ERGONOMICS AND DESIGN

- Modern, functional design for all the system's components
- Ticket column operates as entrance and exit
- Single illuminated 'slot' for acceptance of all transit tickets/cards
- User interface with display
- Assistance to user by local intercom or via telephone network
- Messages in vocal synthesis

# MAIN INNOVATION

The universal ticket handling module is common to all the devices:

- Entrance column
- Exit column
- Manual Cash Desk
- Automatic Cash Desk